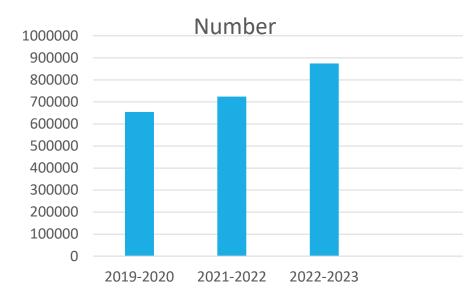

# Ohio

- Between July 2019 and June 2020, 654,746 working age adults (16-24) lacked a high school diploma
- 2021-2022, Approximately 724,500 working age adults in Ohio have not completed a high school diploma (or equivalent)
- In 2023, ODE data showed 874,499 working age adults in Ohio have not completed a high school diploma (or equivalent)
- Among the 234,000+ Ohio workers with less than high school diplomas, only 17% were employed in what was considered "good jobs," those providing \$55,000 median income