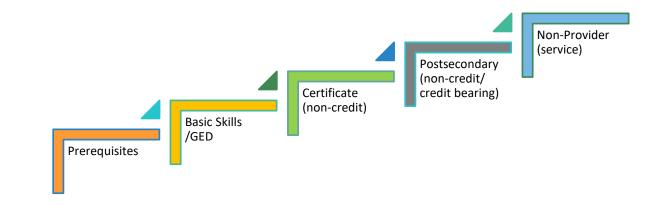

### Moving Toward a Seamless Continuum

What Could a System Look Like Towards and Adult Education and Workforce Continuum?

What other factors impact adults in their education?

> Aspirations

Academic Preparation

> Availability

> Affordability