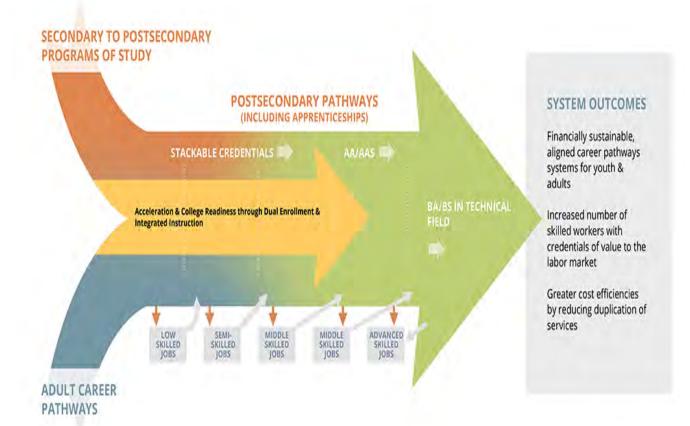

### What Does this Mean for the Workforce?

The broken Workforce Pipeline

Adult Education Programs – Ohio Department of Education and Workforce (ODEW)

| 22+ Adult<br>High School<br>Program<br>(22+) | Adult<br>Diploma<br>Program<br>ADP | High School<br>Equivalency<br>Program<br>(HSE) | High School<br>Continuation<br>Program |
|----------------------------------------------|------------------------------------|------------------------------------------------|----------------------------------------|
|                                              |                                    |                                                |                                        |

#### ➢ Aspire

- Career Technical Education
- Competency-Based Education
- Certificate Programs
- Credit for Prior Learning
- Associate and Advanced Degrees

In Your State, What are the Adult Education Options?

### Moving Toward a Seamless Continuum

What Could a System Look Like Towards and Adult Education and Workforce Continuum?

What other factors impact adults in their education?

> Aspirations

Academic Preparation