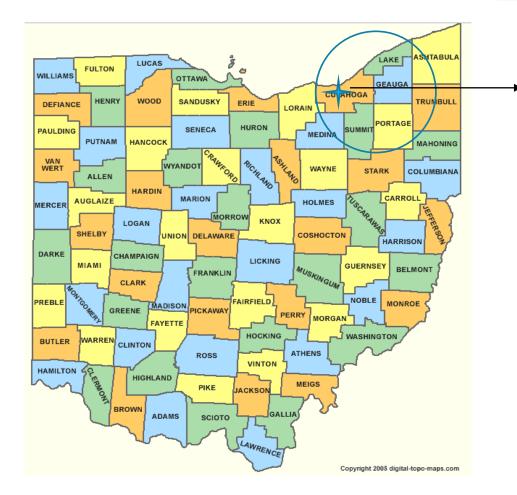

### ESC of Northeast Ohio

47 Aligned School Districts 2 Career Centers 5 Counties \$160+ Million 200,000+ Students 20,000+ Educators 1,200+ Employees 200+ Districts Served Annually Where Are We in Ohio?

# ESC of Northeast Ohio

Independence Ohio \*15 miles from Cleveland **Directly serving** 

47 districts in 5 counties.

Provide services to over 200 schools districts throughout Ohio